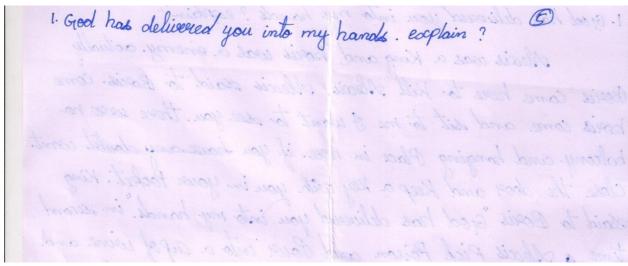

Let us look at the same student's writing after collaborative discussion.

1. God has delivered you into my hands? explain:

Alexis was a King and bous was a enemy. actually
Boois came here to kill Alexis. Alexis said to Boois come
boois come and sit to me I want to see you. There were no
balcony and hanging Place in hove. If you have any doubt want.

Close the door and keep a key with you in your Pocket. King
axid to Boris God has delivered you into my hands. in second
time a Alexis Pick Poison and Powr into a aif of wine and
they both downk of because of his cunningness. Alexis
never doub desink a wine and at last place sand told to bois
God has delivered you into my hands.

**Image 2 Post-test** 

Image 2 is an evidence that the student was able to identify the answer from the text collaboratively. At the same time, they become less hesitant when they share their answers with friends and transfer it to writing. Even though there are errors in punctuation, grammar, spelling etc, the student is able to try and express her answers with confidence. The usage of "you" indicates that their unawareness of reporting speech. The usage of small letter after period indicates that they are not aware of punctuation. Writing the name with small letter shows are the common error found in many samples. Traditional testing provides marks and it may not allow students for learning. But while collaborating, the teacher is not holding the centre, whereas, he/she monitors and identifies the challenges in their writing. So, it provides a space for remedial teaching.