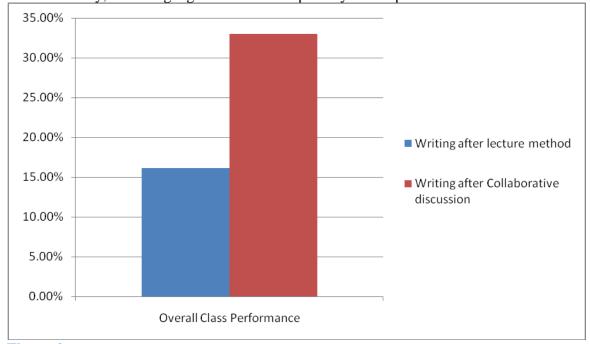

### **Total Performance of the Class**

The average of total class is calculated such as – after lecture 16% and with collaborative writing 33%. As it is their initial stage in collaboration and its activities and lack of language skills contributes 15 % difference in the score. If they are consistently encouraged to work collaboratively, their language skills and competency can improve for the better.